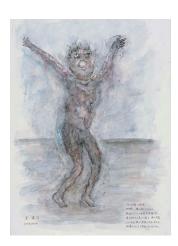

### Running around shouting

**①**Hiroshi Hara **②**13→70 **③**8/7 **②**Miyuki Bridge Being completely unclothed, a woman was running around on the bridge. Her body was burned, and her eyes looked abnormaly big.