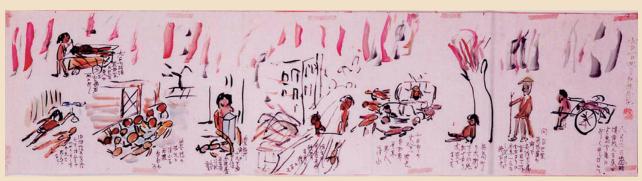

# A Living Hell 2



### Running around shouting

**①**Hiroshi Hara **②**13→70 **③**8/7 **②**Miyuki Bridge Being completely unclothed, a woman was running around on the bridge. Her body was burned, and her eyes looked abnormaly big.



### People with faces swollen up like balls

● Michiko Watanabe ② – ③8/15 ④ Fuchu-cho, Aki-gun The oil painted on their faces made them look like deep-fried human tempura.



#### Most were left untreated, and on the brink of death.

OShoichi Furukawa 232→62 38/9 4Kanayama-cho

The place was full of victims, who were resting on each other or lying down, some already dead. Those alive invariably craved for water.

## Scenes on August 6-a scroll painting