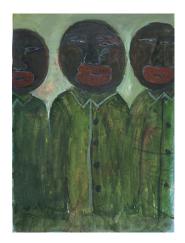

### People with faces swollen up like balls

● Michiko Watanabe ② – ③8/15 ④ Fuchu-cho, Aki-gun The oil painted on their faces made them look like deep-fried human tempura.